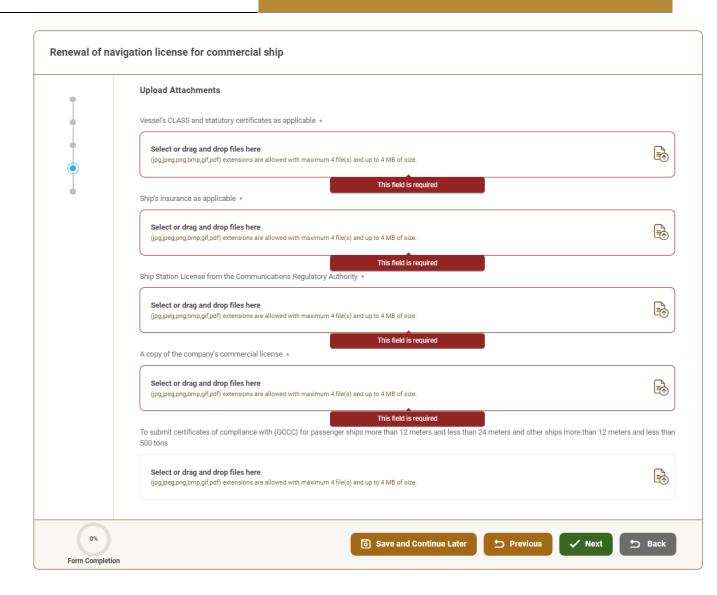

6. Upload the needed documents.

7. Submit the request by click on "Submit".

| information and documents provided for this transaction are correct; and if the<br>ing or forgery in them, the Ministry has the right to take the necessary legal |
|-------------------------------------------------------------------------------------------------------------------------------------------------------------------|
|                                                                                                                                                                   |